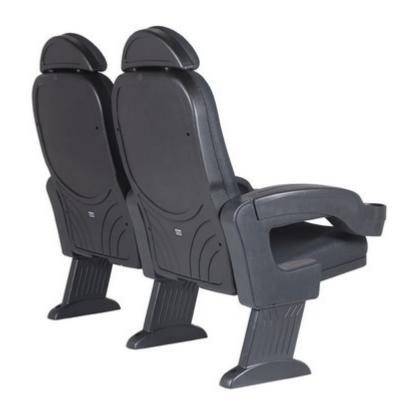

#### **Backrest**

Cold moulded polyurethane foam 'UNIBLOCK 2' system, which wraps an injected polypropylene frame completely. All this structure is protected by a texturized injected polypropylene seat shell. Optional headrest with seat shell.

#### Side panel

Texturized injected polypropylene, 80mm End row panels completely upholstered. Concelaed floor fixation system.