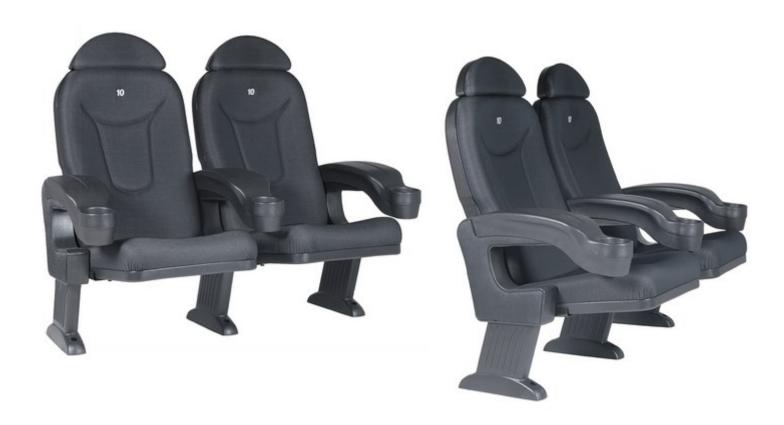

## **CINEMA SEATING**

A comfortable seat with an attractive design. The Roma seat has become consolidated as a benchmark for all types of projects owing to its incomparable versatility and aesthetics. Ideal for cinemas, auditoriums, conference halls, multi-purpose halls, etc.

### Roma—Cinema Seating

#### **Dimensions**

58-63 cm seat centres 81 cm depth 100 + 15 cm height

#### **Backrest**

Cold moulded polyurethane foam 'UNIBLOCK 2' system, which wraps an injected polypropylene frame completely. All this structure is protected by a texturized injected polypropylene seat shell. Optional headrest with seat shell.

#### Seat

Cold moulded polyurethane foam 'UNIBLOCK 2' system, which wraps an injected polypropylene frame completely. All this structure is protected by a texturized injected polypropylene seat shell. Fixed in open position, anchored to the side panel by means of steel plates. Polyurethane density 65 Kg/m<sup>3</sup>

#### Side panel

Texturized injected polypropylene, 80mm End row panels completely upholstered. Concelaed floor fixation system.

#### Armrest

Texturized injected polypropylene, including integrated cupholder.